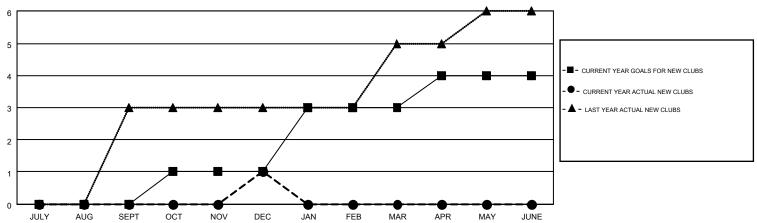

## GOALS AND ACTUAL NEW CLUBS CUMULATIVE

| Clubs                 |                  |           |                  |                  |
|-----------------------|------------------|-----------|------------------|------------------|
| RESULTS FOR 2015-2016 |                  |           |                  |                  |
| QUARTER               | NEW CLUB<br>GOAL | NEW CLUBS | DROPPED<br>CLUBS | NET<br>GAIN/LOSS |
| JULY/AUG/SEPT         | 0                | 0         | 1                | -1               |
| OCT/NOV/DEC           | 1                | 1         | 1                | 0                |
| JAN/FEB/MAR           | 2                | 0         | 0                | 0                |
| APR/MAY/JUNE          | 1                | 0         | 0                | 0                |