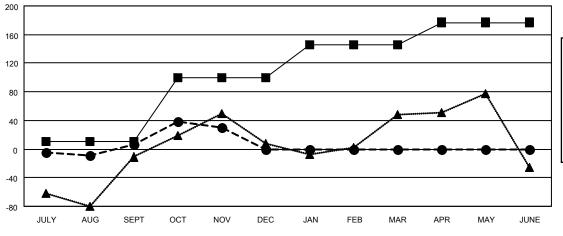

## GOALS AND ACTUAL MEMBERS CUMULATIVE

| - CURRENT YEAR GOALS FOR NEW |  |
|------------------------------|--|
| MEMBERS                      |  |

CURRENT YEAR ACTUAL MEMBERS

LAST YEAR ACTUAL MEMBERS

| DROPPED CLUBS: 2 |     |
|------------------|-----|
| DROPPED MEMBERS  |     |
| DECEASED         | 25  |
| CLUB CANCELLED   | 0   |
| OTHER            | 309 |
| TOTAL            | 334 |

| Members               |                    |                                        |                    |                  |
|-----------------------|--------------------|----------------------------------------|--------------------|------------------|
| RESULTS FOR 2015-2016 |                    |                                        |                    |                  |
| QUARTER               | NEW MEMBER<br>GOAL | CHARTER AND<br>NEW<br>MEMBERS<br>ADDED | DROPPED<br>MEMBERS | NET<br>GAIN/LOSS |
| JULY/AUG/SEPT         | 10                 | 171                                    | 165                | 6                |
| OCT/NOV/DEC           | 90                 | 162                                    | 169                | -7               |
| JAN/FEB/MAR           | 46                 | 0                                      | 0                  | 0                |
| APR/MAY/JUNE          | 31                 | 0                                      | 0                  | 0                |